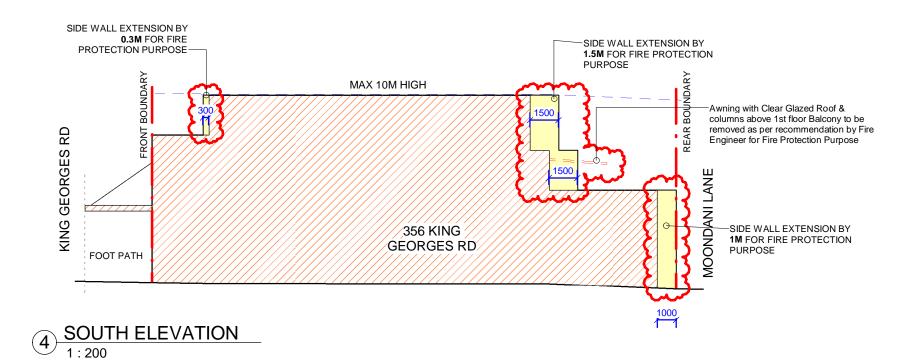

SCALE: As indicated (A3)

WEST ELEVATION (KING GEORGES RD)

EAST ELEVATION (MOONDANI LANE)
1:200