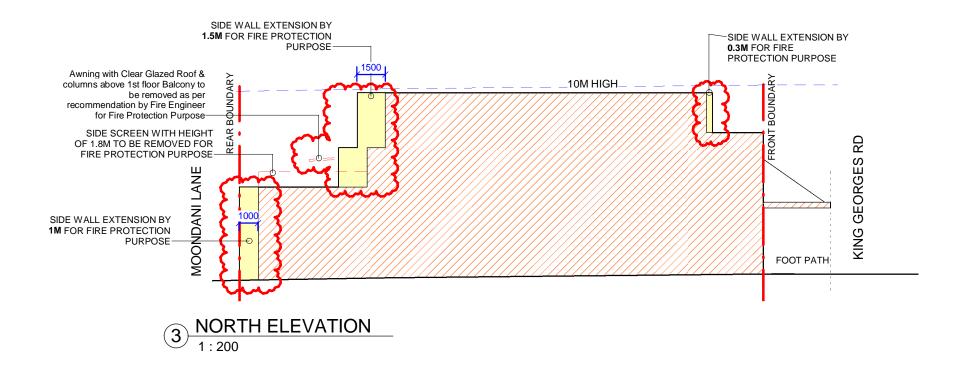

SCALE: As indicated (A3)

WEST ELEVATION (KING GEORGES RD)

EAST ELEVATION (MOONDANI LANE)
1:200