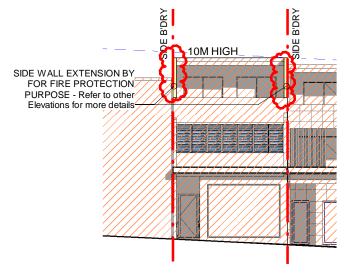

SCALE: As indicated (A3)

WEST ELEVATION (KING GEORGES RD)

EAST ELEVATION (MOONDANI LANE)
1:200