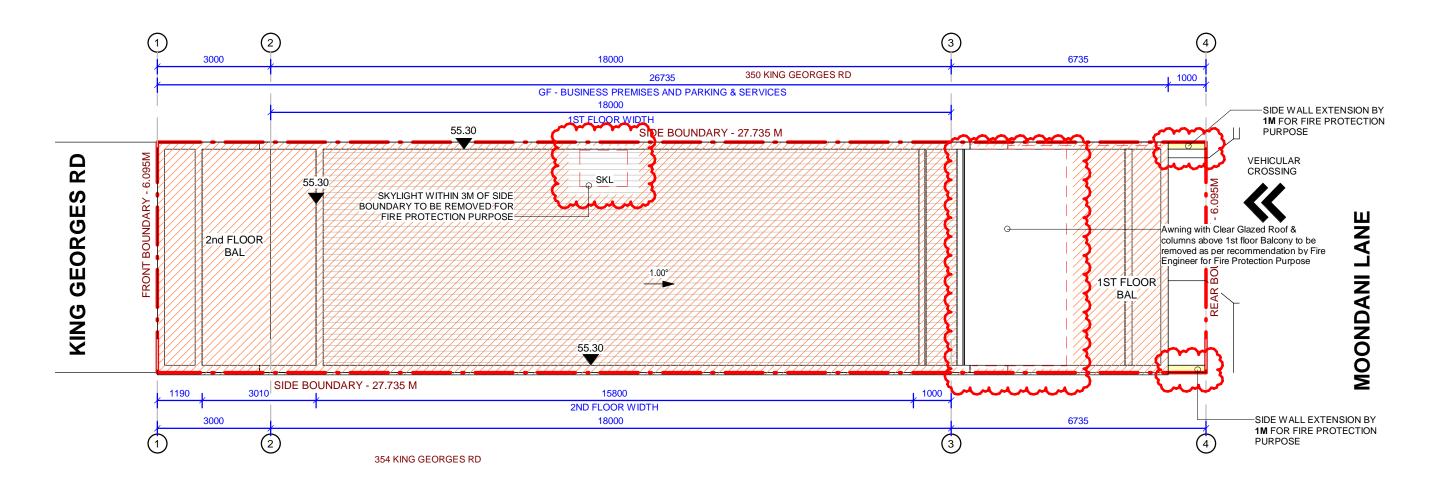

1 SITE PLAN
1:100



## **GENERAL NOTES**

- ALL DIMENSIONS ARE TO BE CHECKED ON SITE PRIOR TO ANY WORK COMMENCEMENT.
- ALL DIMENSIONS ARE IN MILLIMETRES. - WRITTEN DIMENSIONS WILL TAKE PRECEDENCE OVER SCALE
- GROUND LEVELS ARE APPROXIMATE ONLY.
   ALL TIMBER FRAME WORKS SHALL BE IN
  ACCORDANCE WITH TIMBER FRAME CODE.

|   |          |                 |          | _ |
|---|----------|-----------------|----------|---|
|   | REVISION | AMENDMENTS      | Date     |   |
|   | 5        | Issue for S4.55 | 23/05/25 |   |
|   |          |                 |          | ĺ |
|   |          |                 |          | ĺ |
|   |          |                 |          | ĺ |
|   |          |                 |          |   |
|   |          |                 |          |   |
|   |          |